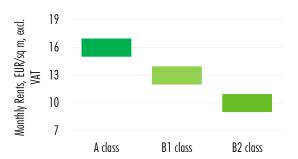

## Highlights:

- There were two new office buildings commissioned to the market in Q3 2020: Lurichi Maja delivered 11,000 sq m and Viktor Palmi maja 4,000 sq m.
- Major development projects currently under construction are the 2nd phase of Fahle Park, which will provide 15,000 sq m of new office space and R6 in Rotermanni Quarter adding a further 11,600 sq m.
- Take-up activity increased in comparison to Q2 2020. 5,000 sq m of new office spaces was agreed to lease.
- Rent rates remained stable in Q3 2020. With B-class offices ranging between 10-14 EUR/sq m/month and A-class offices between 15-17 EUR/sq m/month.
- Vacancy rate has stayed the same in comparison to Q2 2020. Main reason being the lack of new projects on the market.