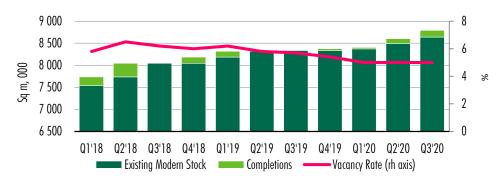

## Main Indicators, Tallinn Modern Office Stock:

## Highlights:

- There were two new office buildings commissioned to the market in Q3 2020: Lurichi Maja delivered 11,000 sq m and Viktor Palmi maja 4,000 sq m.
- Major development projects currently under construction are the 2nd phase of Fahle Park, which will provide 15,000 sq m of new office space and R6 in Rotermanni Quarter adding a further 11,600 sq m.
- Take-up activity increased in comparison to Q2 2020. 5,000 sq m of new office spaces was agreed to lease.
- Rent rates remained stable in Q3 2020. With B-class offices ranging between 10-14 EUR/sq m/month and A-class offices between 15-17 EUR/sq m/month.
- Vacancy rate has stayed the same in comparison to Q2 2020. Main reason being the lack of new projects on the market.

Figures show Q3 2020 result. KPI arrows indicate Q3 2020/Q2 2020 change. Take-up includes pre-lease Macroeconomics data are yearly results; arrows indicate y/y growth result comparison.

1. Macro figures show Q2 2020 results.