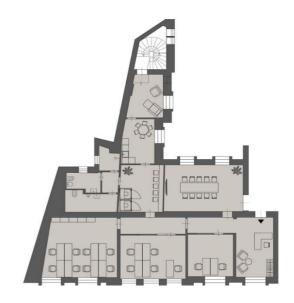

## LEASING INFORMATION

| Type of premises:         | Office                                                    |
|---------------------------|-----------------------------------------------------------|
| Floor:                    | 4 <sup>th</sup> Floor                                     |
| Leasable area:            | 211 sqm                                                   |
| Available from:           | July 2025                                                 |
| Headline rent:            | EUR 12,50 per sqm (excl. VAT)                             |
| Service charges:          | EUR 3,60 per sqm (excl. VAT)                              |
| Common utilities:         | EUR 1,29 per sqm (excl. VAT)                              |
| Direct utilities per sqm: | As per individual consumption                             |
| Total monthly payment:    | EUR 3.401,93<br>(excl. VAT & common and direct utilities) |