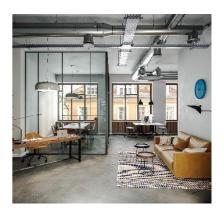

## LEASING INFORMATION

| Type of premises:                      | Office – 2 premises                                         |
|----------------------------------------|-------------------------------------------------------------|
| Floor:                                 | 3 <sup>rd</sup> Floor                                       |
| Leasable net area (incl. floor share): | 139 and 392 sqm                                             |
| Add-on factor:                         | 4,32 %                                                      |
| Leasable gross area:                   | 145 and 409 sqm                                             |
| Available from:                        | ready to move in                                            |
| Headline rent:                         | EUR 13,50 per sqm (excl. VAT)                               |
| Service charges:                       | EUR 3,13 per sqm (excl. VAT)                                |
| Common utilities:                      | EUR 0,84 per sqm (excl. VAT)                                |
| Direct utilities per sqm:              | As per individual consumption                               |
| Total monthly payment:                 | From EUR 2.413,38 (excl. VAT & common and direct utilities) |