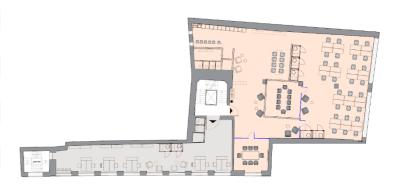

## LEASING INFORMATION

| Type of premises:                      | Office – 2 premises                                         |
|----------------------------------------|-------------------------------------------------------------|
| Floor:                                 | 3 <sup>rd</sup> Floor                                       |
| Leasable net area (incl. floor share): | 139 and 392 sqm                                             |
| Add-on factor:                         | 4,32 %                                                      |
| Leasable gross area:                   | 145 and 409 sqm                                             |
| Available from:                        | ready to move in                                            |
| Headline rent:                         | EUR 13,50 per sqm (excl. VAT)                               |
| Service charges:                       | EUR 3,13 per sqm (excl. VAT)                                |
| Common utilities:                      | EUR 0,84 per sqm (excl. VAT)                                |
| Direct utilities per sqm:              | As per individual consumption                               |
| Total monthly payment:                 | From EUR 2.413,38 (excl. VAT & common and direct utilities) |