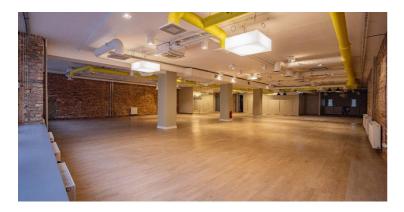

## LEASING INFORMATION

| Type of premises:                      | Office – 2 premises                                         |
|----------------------------------------|-------------------------------------------------------------|
| Floor:                                 | 3 <sup>rd</sup> Floor                                       |
| Leasable net area (incl. floor share): | 139 and 392 sqm                                             |
| Add-on factor:                         | 4,32 %                                                      |
| Leasable gross area:                   | 145 and 409 sqm                                             |
| Available from:                        | ready to move in                                            |
| Headline rent:                         | EUR 13,50 per sqm (excl. VAT)                               |
| Service charges:                       | EUR 3,13 per sqm (excl. VAT)                                |
| Common utilities:                      | EUR 0,84 per sqm (excl. VAT)                                |
| Direct utilities per sqm:              | As per individual consumption                               |
| Total monthly payment:                 | From EUR 2.413,38 (excl. VAT & common and direct utilities) |